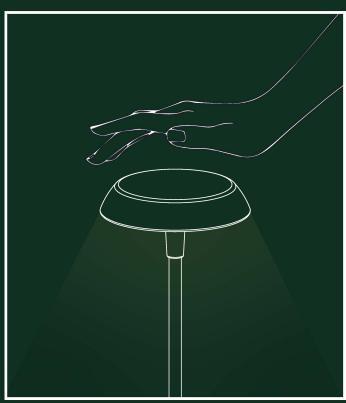

INSTALLATION MANUAL

## SWAY TABLE























OR









## **USER INFORMATION**

This product comes with an corresponding USB charging cable. Use an adapter in combination with this USB cable to charge the lamp (*Adapter max. 5 Volt 1 Amp*). If you charge your product with an adapter that does not meet these conditions, it can affect the life of the battery.





## **CLEANING INSTRUCTIONS**

Clean the surface with a soft (microfiber), damp cloth and wipe with a dry (microfiber) cloth afterwards. Do not use any abrasive cleaning tools and strong cleaning agents, only use liquid soap if needed.





## **IMPORTANT**

The battery must be removed from the lamp before it is scrapped; the appliance must be disconnected from the supply mains when removing the battery; the battery must be disposed seperately so it can be re