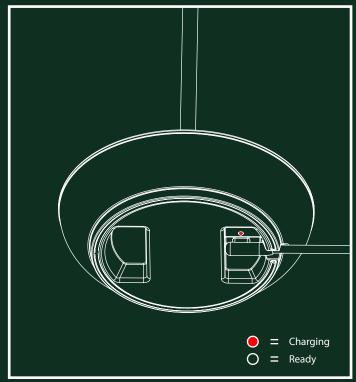

## **USER INFORMATION**

This product comes with an corresponding USB charging cable. Use an adapter in combination with this USB cable to charge the lamp (*Adapter max. 5 Volt 1 Amp*). If you charge your product with an adapter that does not meet these conditions, it can affect the life of the battery.