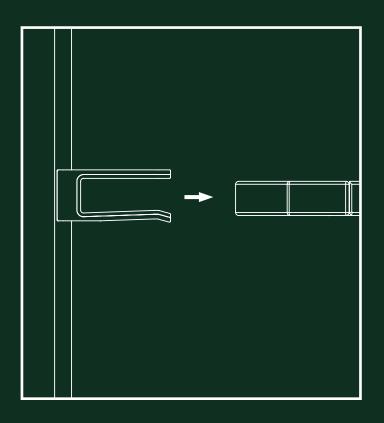

INSTALLATION MANUAL

## SWAY TABLE























OR









## **USER INFORMATION**

This product comes with an corresponding USB charging cable. Use an adapter in combination with this USB cable to charge the lamp (*Adapter max. 5 Volt 1 Amp*). If you charge your product with an adapter that does not meet these conditions, it can affect the life of the battery.





## **CLEANING INSTRUCTIONS**

Clean the surface with a soft (microfiber), damp cloth and wipe with a dry (microfiber) cloth afterwards. Do not use any abrasive cleaning tools and strong cleaning agents, only use liquid soap if needed.





## **IMPORTANT**

The battery must be removed from the lamp before it is scrapped; the appliance must be disconnected from the supply mains when removing the battery; the battery must be disposed seperately so it can be recycled.

In-