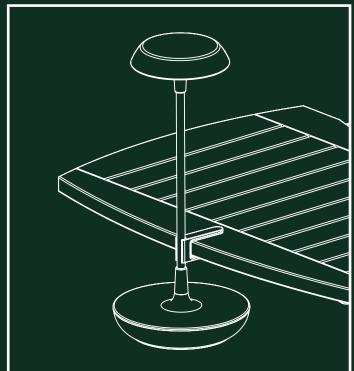

INSTALLATION MANUAL

## SWAY TABLE























OR









## **USER INFORMATION**

This product comes with an corresponding USB charging cable. Use an adapter in combination with this USB cable to charge the lamp (*Adapter max. 5 Volt 1 Amp*). If you charge your product with an adapter that does not meet these conditions, it can affect the life of the battery.





## **CLEANING INSTRUCTIONS**

Clean the surface with a soft (microfiber), damp cloth and wipe with a dry (microfiber) cloth afterwards. Do not use any abrasive cleaning tools and strong cleaning agents, only use liquid soap if needed.





## **IMPORTANT**

The battery must be removed from the lamp before it is scrapped; the appliance must be disconnected from the supply mains when removing the battery; the battery must be disposed seperately so it can be recycled.

In-li