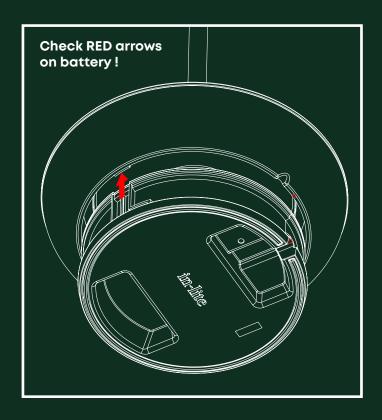

## **IMPORTANT**

The battery must be removed from the lamp before it is scrapped; the appliance must be disconnected from the supply mains when removing the battery; the battery must be disposed seperately so it can be recycled.