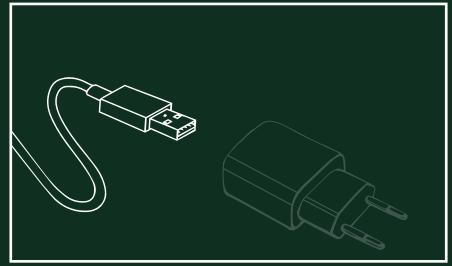

## **USER INFORMATION**

This product comes with an corresponding USB charging cable. Use an adapter in combination with this USB cable to charge the lamp (*Adapter max. 5 Volt 1 Amp*). If you charge your product with an adapter that does not meet these conditions, it can affect the life of the battery.