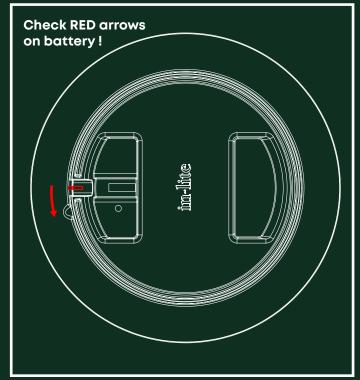

## **IMPORTANT**

The battery must be removed from the lamp before it is scrapped; the appliance must be disconnected from the supply mains when removing the battery; the battery must be disposed seperately so it can be recycled.