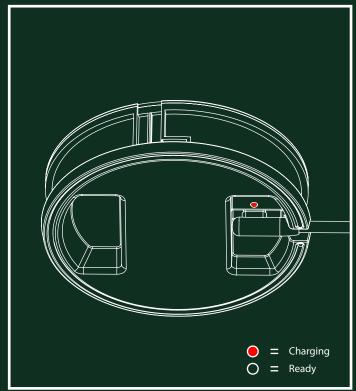

## **USER INFORMATION**

This product comes with an corresponding USB charging cable. Use an adapter in combination with this USB cable to charge the lamp (*Adapter max. 5 Volt 1 Amp*). If you charge your product with an adapter that does not meet these conditions, it can affect the life of the battery.