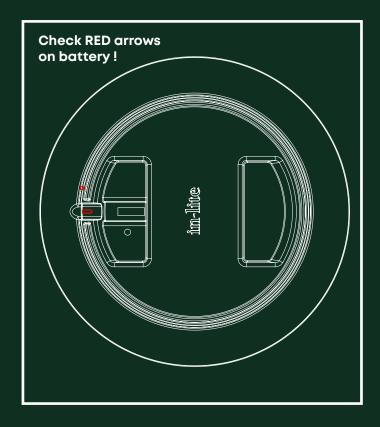

## **IMPORTANT**

The battery must be removed from the lamp before it is scrapped; the appliance must be disconnected from the supply mains when removing the battery; the battery must be disposed seperately so it can be recycled.

In-lite will not take responsibility for accidents or injuries that occur due to incorrect use of battery/LED