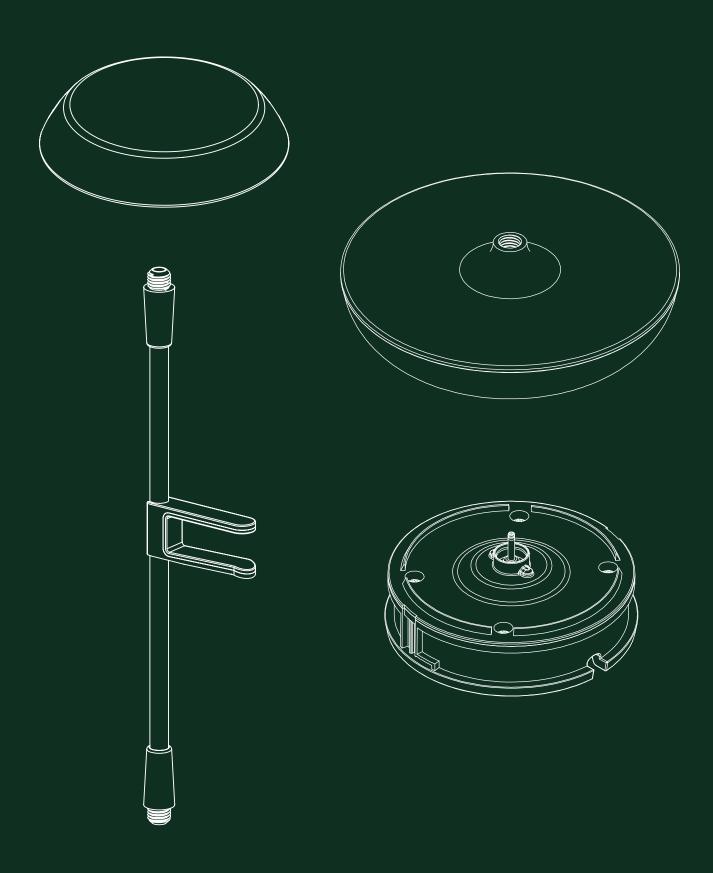

INSTALLATION MANUAL

## SWAY TABLE























OR









## **USER INFORMATION**

This product comes with an corresponding USB charging cable. Use an adapter in combination with this USB cable to charge the lamp (*Adapter max. 5 Volt 1 Amp*). If you charge your product with an adapter that does not meet these conditions, it can affect the life of the battery.





## **CLEANING INSTRUCTIONS**

Clean the surface with a soft (microfiber), damp cloth and wipe with a dry (microfiber) cloth afterwards. Do not use any abrasive cleaning tools and strong cleaning agents, only use liquid soap if needed.





## **IMPORTANT**

The battery must be removed from the lamp before it is scrapped; the appliance must be disconnected from the supply mains when removing the battery; the battery must be disposed seperately so it can