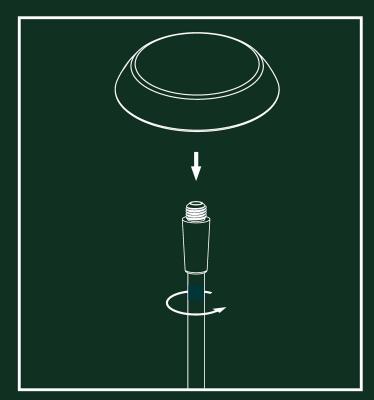

INSTALLATION MANUAL

## SWAY TABLE























OR









## **USER INFORMATION**

This product comes with an corresponding USB charging cable. Use an adapter in combination with this USB cable to charge the lamp (*Adapter max. 5 Volt 1 Amp*). If you charge your product with an adapter that does not meet these conditions, it can affect the life of the battery.





## **CLEANING INSTRUCTIONS**

Clean the surface with a soft (microfiber), damp cloth and wipe with a dry (microfiber) cloth afterwards. Do not use any abrasive cleaning tools and strong cleaning agents, only use liquid soap if needed.





## **IMPORTANT**

The battery must be removed from the lamp before it is scrapped; the appliance must be disconnected from the supply mains when removing the battery; the battery must be disposed seperately so it can be