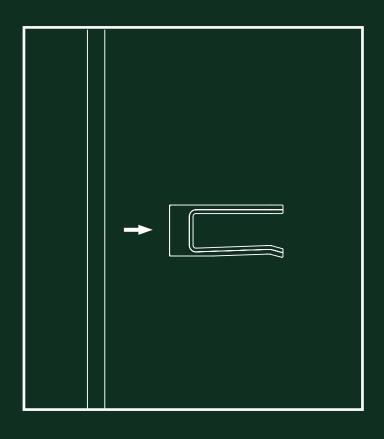

INSTALLATION MANUAL

## SWAY TABLE























OR









## **USER INFORMATION**

This product comes with an corresponding USB charging cable. Use an adapter in combination with this USB cable to charge the lamp (*Adapter max. 5 Volt 1 Amp*). If you charge your product with an adapter that does not meet these conditions, it can affect the life of the battery.





## **CLEANING INSTRUCTIONS**

Clean the surface with a soft (microfiber), damp cloth and wipe with a dry (microfiber) cloth afterwards. Do not use any abrasive cleaning tools and strong cleaning agents, only use liquid soap if needed.





## **IMPORTANT**

The battery must be removed from the lamp before it is scrapped; the appliance must be disconnected from the supply mains when removing the battery; the battery must be disposed seperately so it can be recycled.

In-lite wil