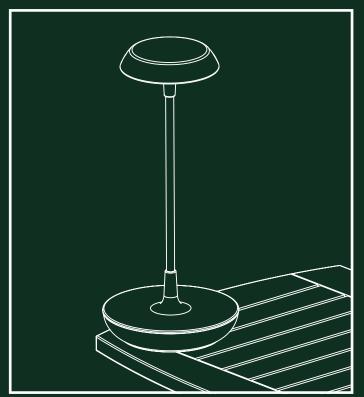

INSTALLATION MANUAL

## SWAY TABLE























OR









## **USER INFORMATION**

This product comes with an corresponding USB charging cable. Use an adapter in combination with this USB cable to charge the lamp (*Adapter max. 5 Volt 1 Amp*). If you charge your product with an adapter that does not meet these conditions, it can affect the life of the battery.





## **CLEANING INSTRUCTIONS**

Clean the surface with a soft (microfiber), damp cloth and wipe with a dry (microfiber) cloth afterwards. Do not use any abrasive cleaning tools and strong cleaning agents, only use liquid soap if needed.





## **IMPORTANT**

The battery must be removed from the lamp before it is scrapped; the appliance must be disconnected from the supply mains when removing the battery; the battery must be disposed seperately so it can be recycled.

In-lite will