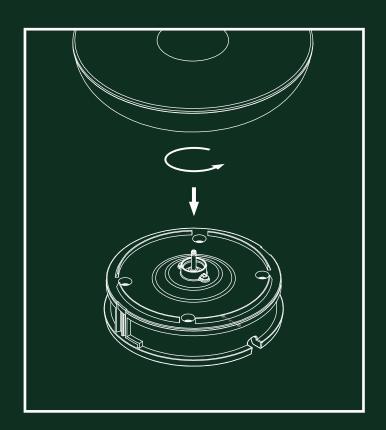

## **IMPORTANT**

The battery must be removed from the lamp before it is scrapped; the appliance must be disconnected from the supply mains when removing the battery; the battery must be disposed seperately so it can be recycled.