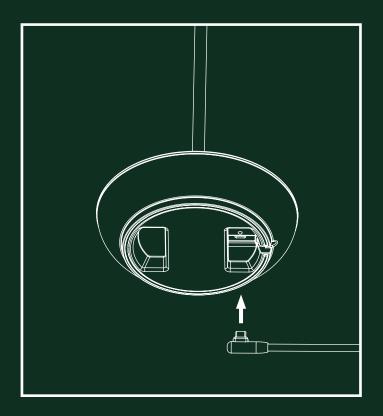

## **USER INFORMATION**

This product comes with an corresponding USB charging cable. Use an adapter in combination with this USB cable to charge the lamp (*Adapter max. 5 Volt 1 Amp*). If you charge your product with an adapter that does not meet these conditions, it can affect the life of the battery.