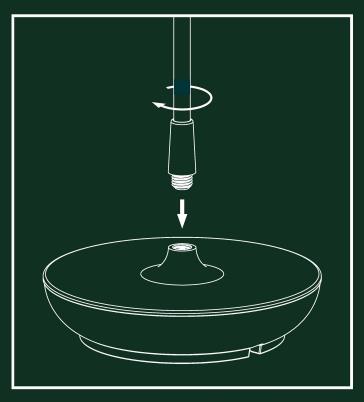

INSTALLATION MANUAL

## SWAY TABLE























OR









## **USER INFORMATION**

This product comes with an corresponding USB charging cable. Use an adapter in combination with this USB cable to charge the lamp (*Adapter max. 5 Volt 1 Amp*). If you charge your product with an adapter that does not meet these conditions, it can affect the life of the battery.





## **CLEANING INSTRUCTIONS**

Clean the surface with a soft (microfiber), damp cloth and wipe with a dry (microfiber) cloth afterwards. Do not use any abrasive cleaning tools and strong cleaning agents, only use liquid soap if needed.





## **IMPORTANT**

The battery must be removed from the lamp before it is scrapped; the appliance must be disconnected from the supply mains when removing the battery; the battery must be disposed seperately so it can b